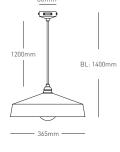

**MEDIUM SHADE** R4,350 R 2,750 R 2,100

GOLD | BLACK & GOLD | WHITE & GOLD

BLACK

 TALL SHADE
 R4,950
 R 3,250
 R 2,350

GOLD | BLACK & GOLD | WHITE & GOLD

BLACK