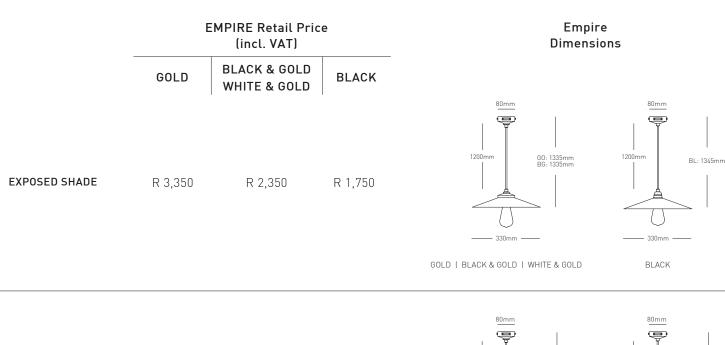

## GENERAL PRODUCT INFORMATION

| Material                        | Solid Brass   Aluminium NB: DO NOT CLEAN WITH SOLVENTS                                                                                                                                                                                                            |
|---------------------------------|-------------------------------------------------------------------------------------------------------------------------------------------------------------------------------------------------------------------------------------------------------------------|
| Finish                          | Brushed brass and Black Empire Shades are black sprayed Aluminium, White is powder coated aluminium.                                                                                                                                                              |
| Pendant Length<br>(drop-length) | Dimensions indicate the entire length of the Empire Pendant (excl. bulb). The Empire cord length comes standard at 1,2m but additional cord length can be added - please contact us for details.                                                                  |
| Light Bulbs                     | The EMPIRE is built with standard E27 lamp fittings which means one can select from our full range of as the light bulbs are not included.  Incandescent Bulbs: 240 V   40 W OR Energy Saver Bulbs: 220 - 250V   3 W & 7.7 W                                      |
| Lead Time                       | Please allow 15 working days for the order to be completed and 3 working days for delivery. We will be in touch as soon as the order has been placed and payment received.  Please note: Prices are VAT inclusive and are subject to change without prior notice. |