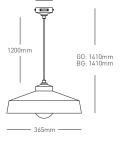

**MEDIUM SHADE** R4,350 R 2,750 R 2,100

GOLD | BLACK & GOLD | WHITE & GOLD

BLACK

 TALL SHADE
 R4,950
 R 3,250
 R 2,350

GOLD | BLACK & GOLD | WHITE & GOLD

BLACK