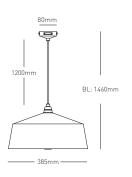

## GENERAL PRODUCT INFORMATION

| Material                        | Solid Brass   Aluminium NB: DO NOT CLEAN WITH SOLVENTS                                                                                                                                                                                                            |
|---------------------------------|-------------------------------------------------------------------------------------------------------------------------------------------------------------------------------------------------------------------------------------------------------------------|
| Finish                          | Brushed brass and Black Empire Shades are black sprayed Aluminium, White is powder coated aluminium.                                                                                                                                                              |
| Pendant Length<br>(drop-length) | Dimensions indicate the entire length of the Empire Pendant (excl. bulb). The Empire cord length comes standard at 1,2m but additional cord length can be added - please contact us for details.                                                                  |
| Light Bulbs                     | The EMPIRE is built with standard E27 lamp fittings which means one can select from our full range of as the light bulbs are not included.  Incandescent Bulbs: 240 V   40 W OR Energy Saver Bulbs: 220 - 250V   3 W & 7.7 W                                      |
| Lead Time                       | Please allow 15 working days for the order to be completed and 3 working days for delivery. We will be in touch as soon as the order has been placed and payment received.  Please note: Prices are VAT inclusive and are subject to change without prior notice. |