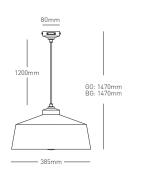

**MEDIUM SHADE** R4,350 R 2,750 R 2,100

GOLD | BLACK & GOLD | WHITE & GOLD

BLACK

 TALL SHADE
 R4,950
 R 3,250
 R 2,350

GOLD | BLACK & GOLD | WHITE & GOLD

BLACK